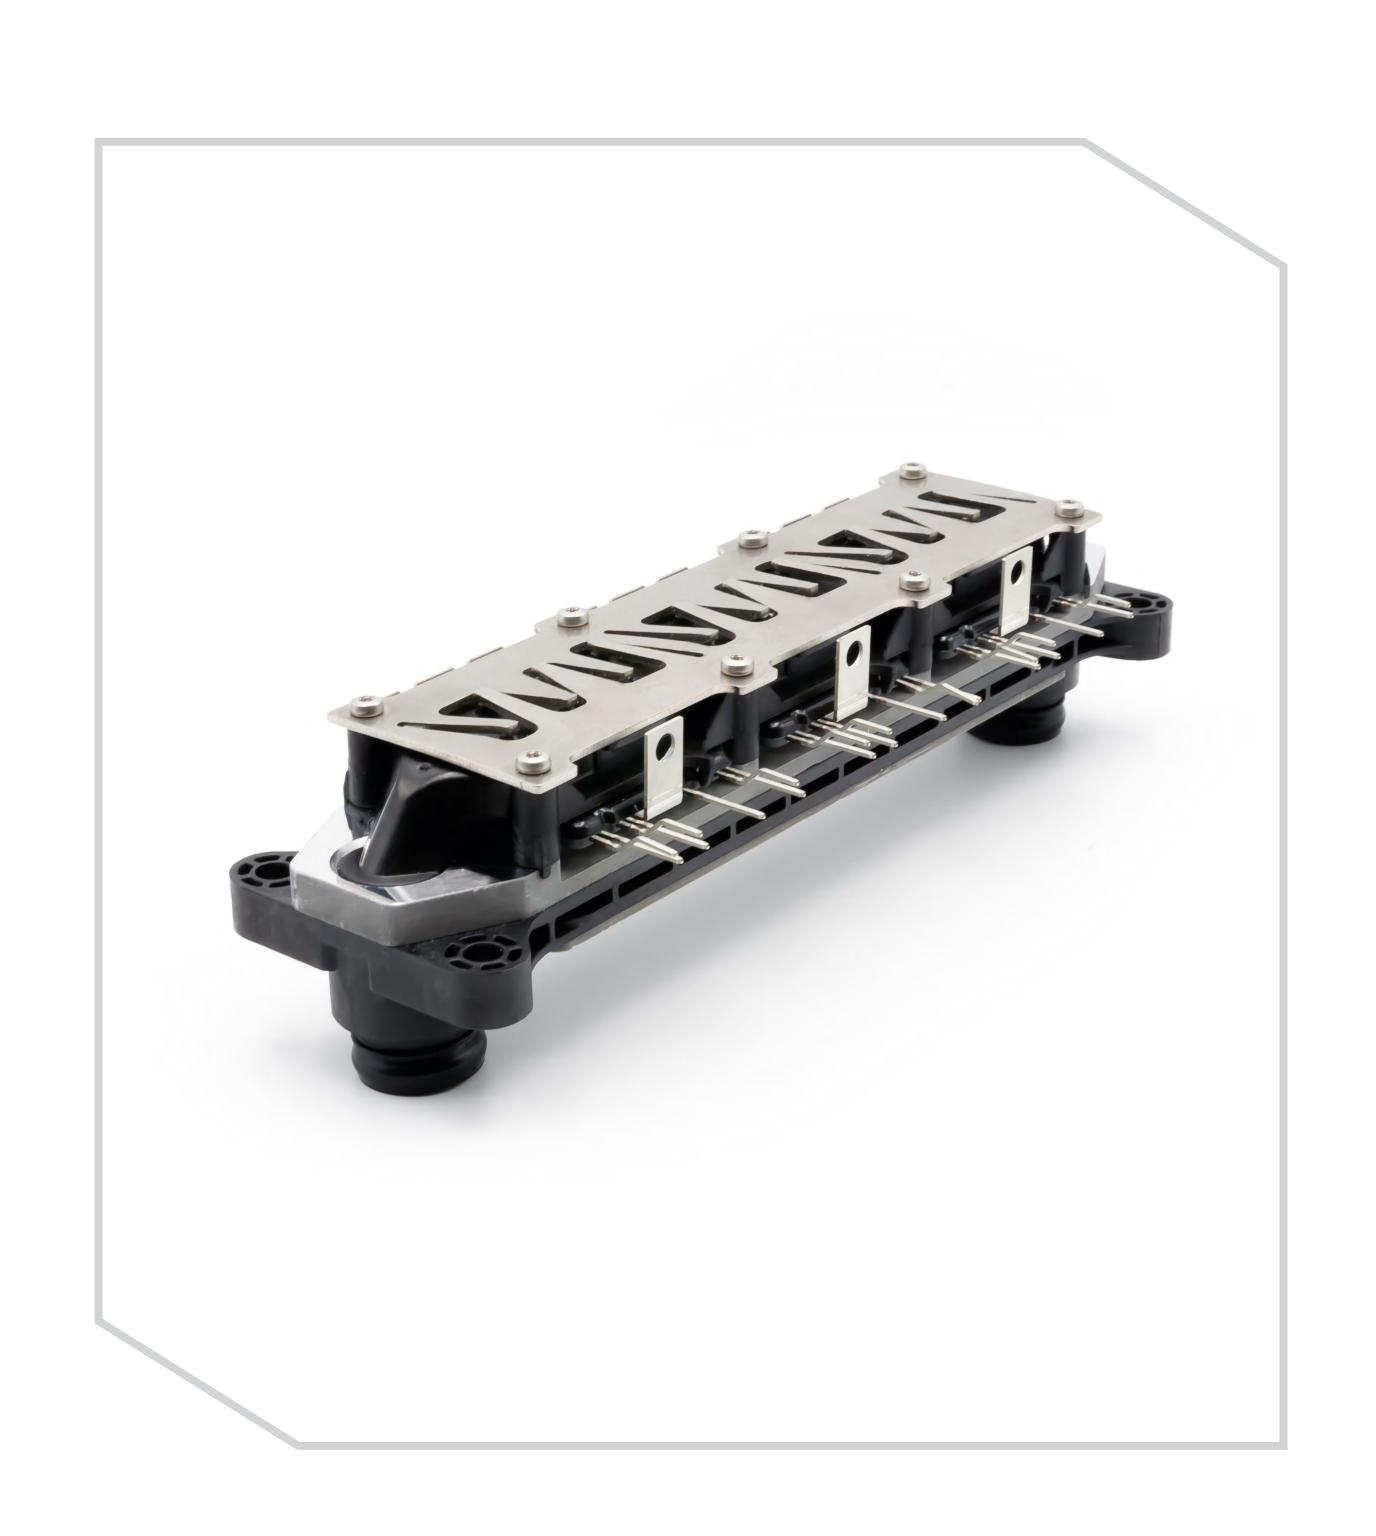

## WHAT IS OUR MPDB® TECHNOLOGY ABOUT?

- MPDB® allows the direct combination between plastic and metal, which is helium tight and has long term stability
- Elimination of brazing, sealing elements or screw connections

New design freedom with innovative possibilities for functional integration by combining plastic injection moulding with the metals processing industry