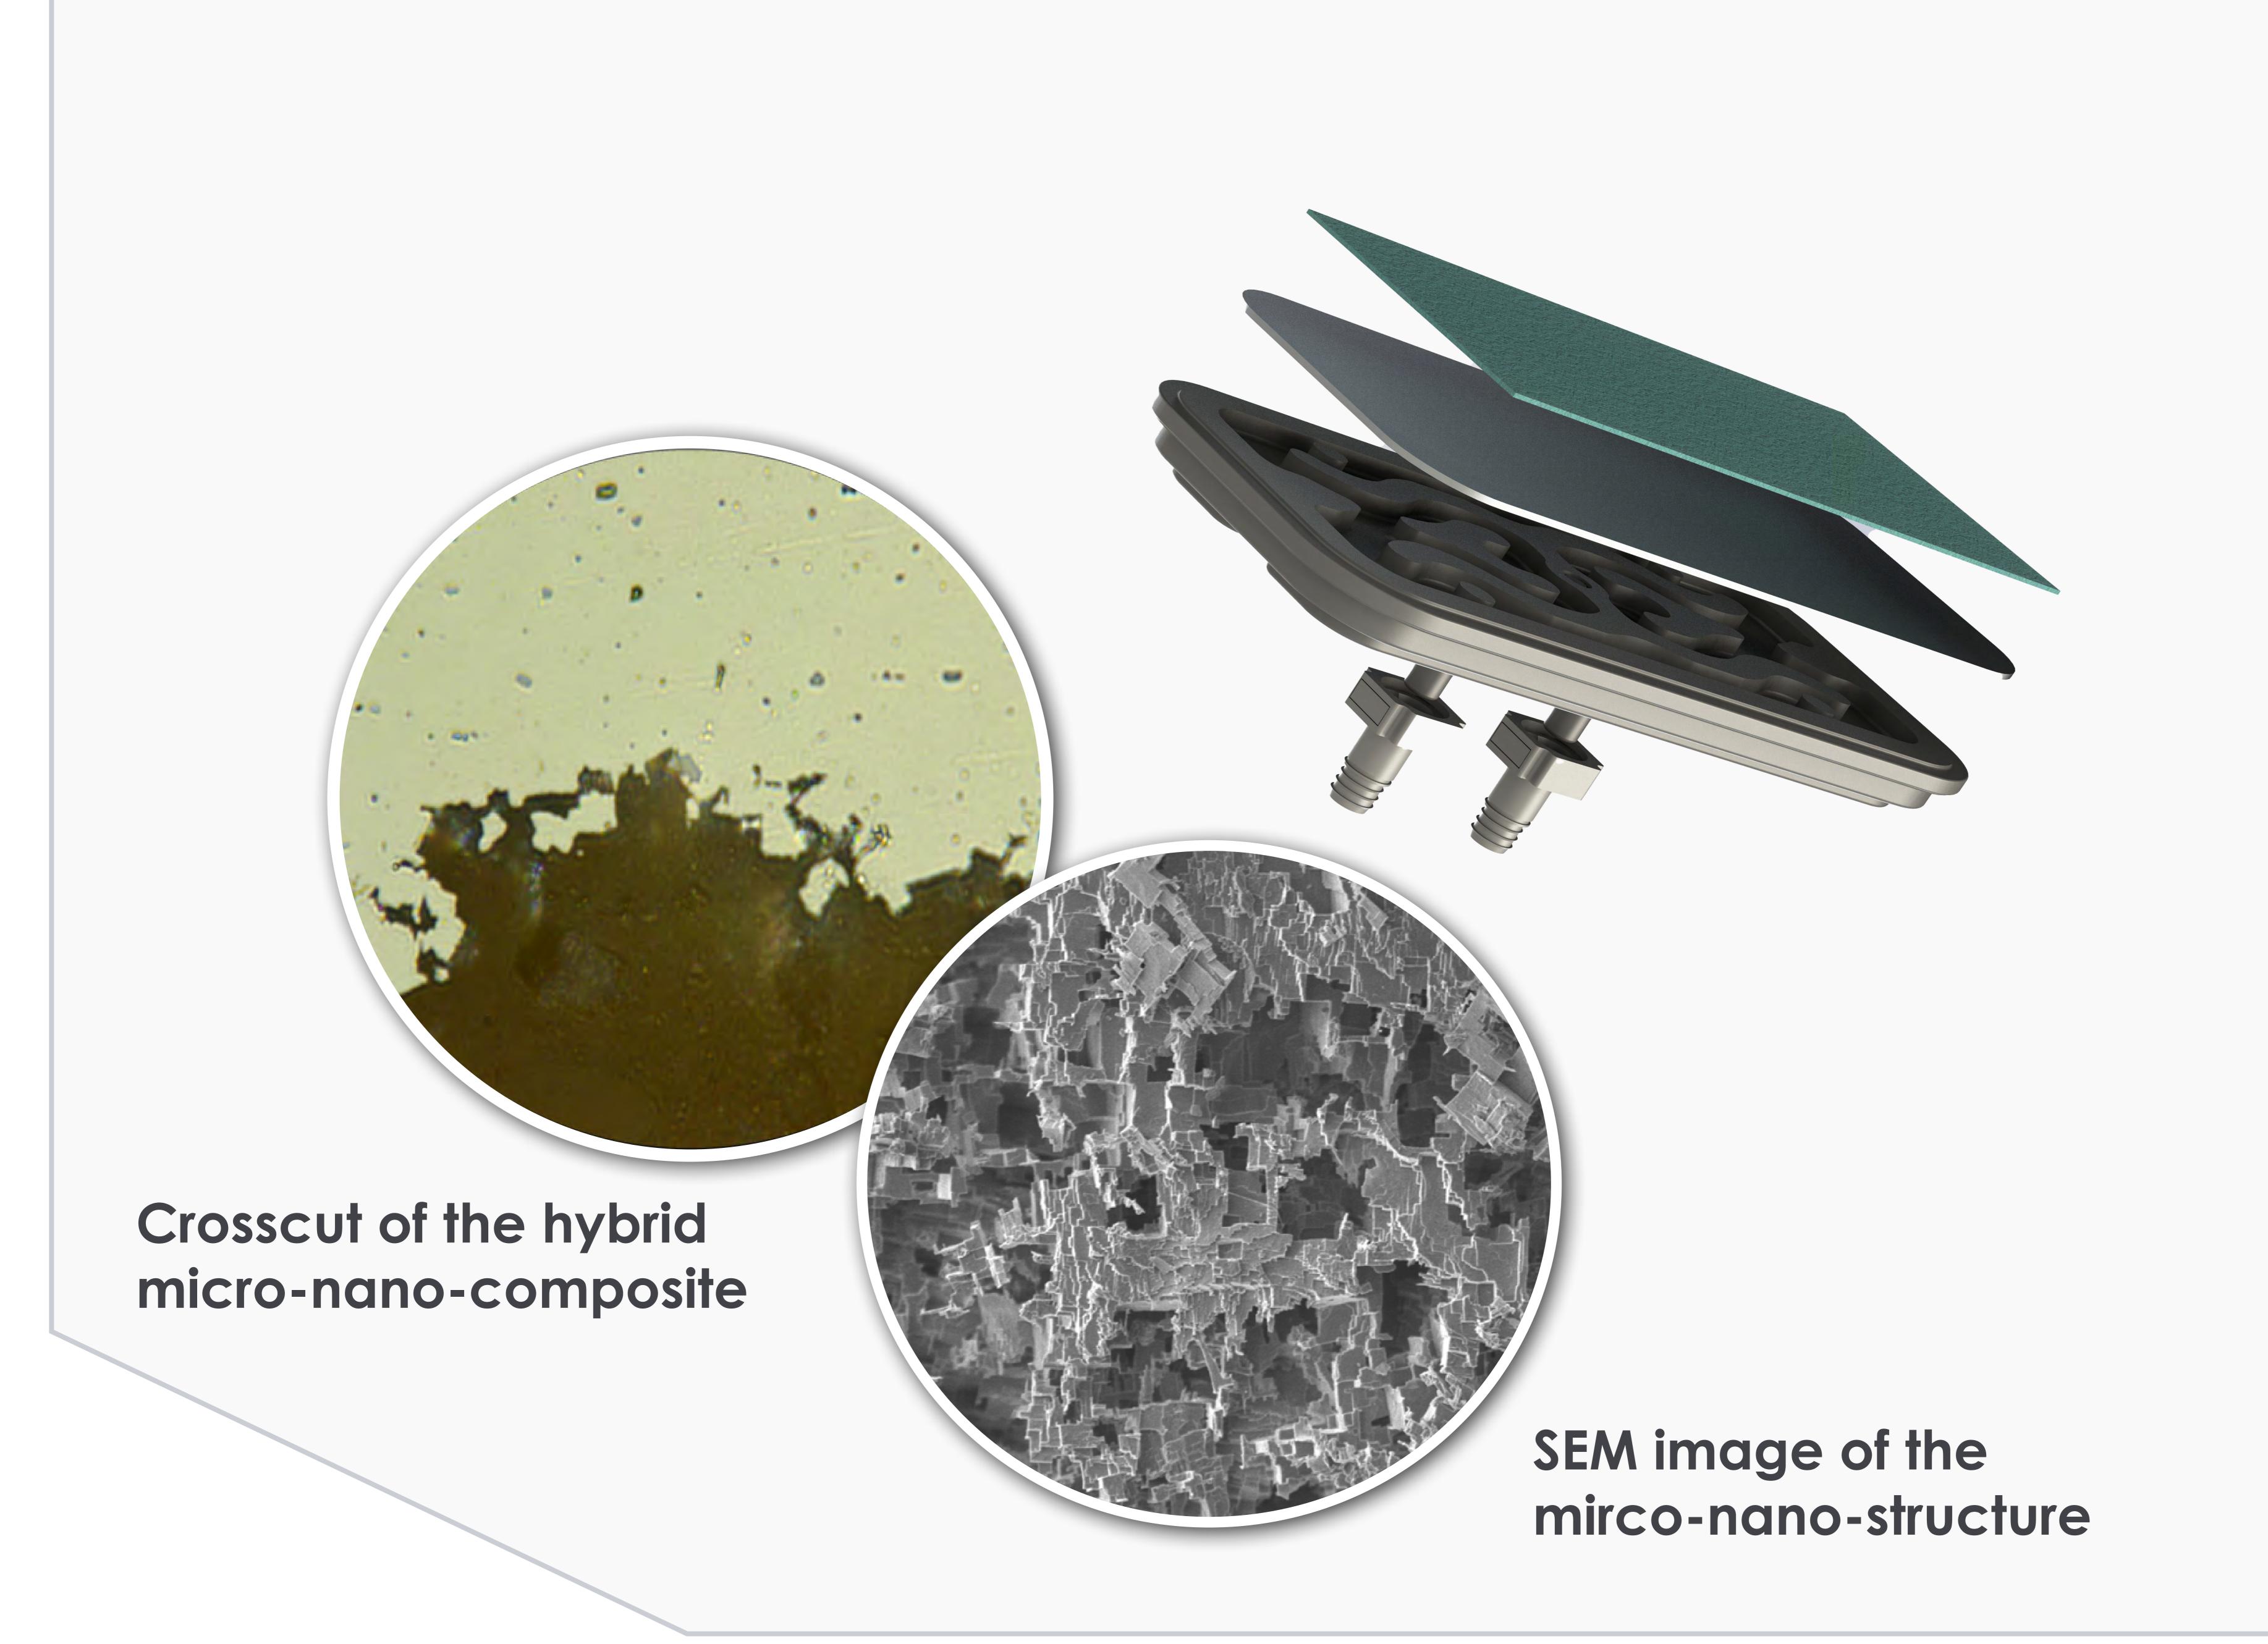

## WHAT IS OUR MPDB® TECHNOLOGY ABOUT?

- MPDB® allows the direct combination between plastic and metal, which is helium tight and has long term stability
- Elimination of brazing, sealing elements or screw connections

New design freedom with innovative possibilities for functional integration by combining plastic injection moulding with the metals processing industry