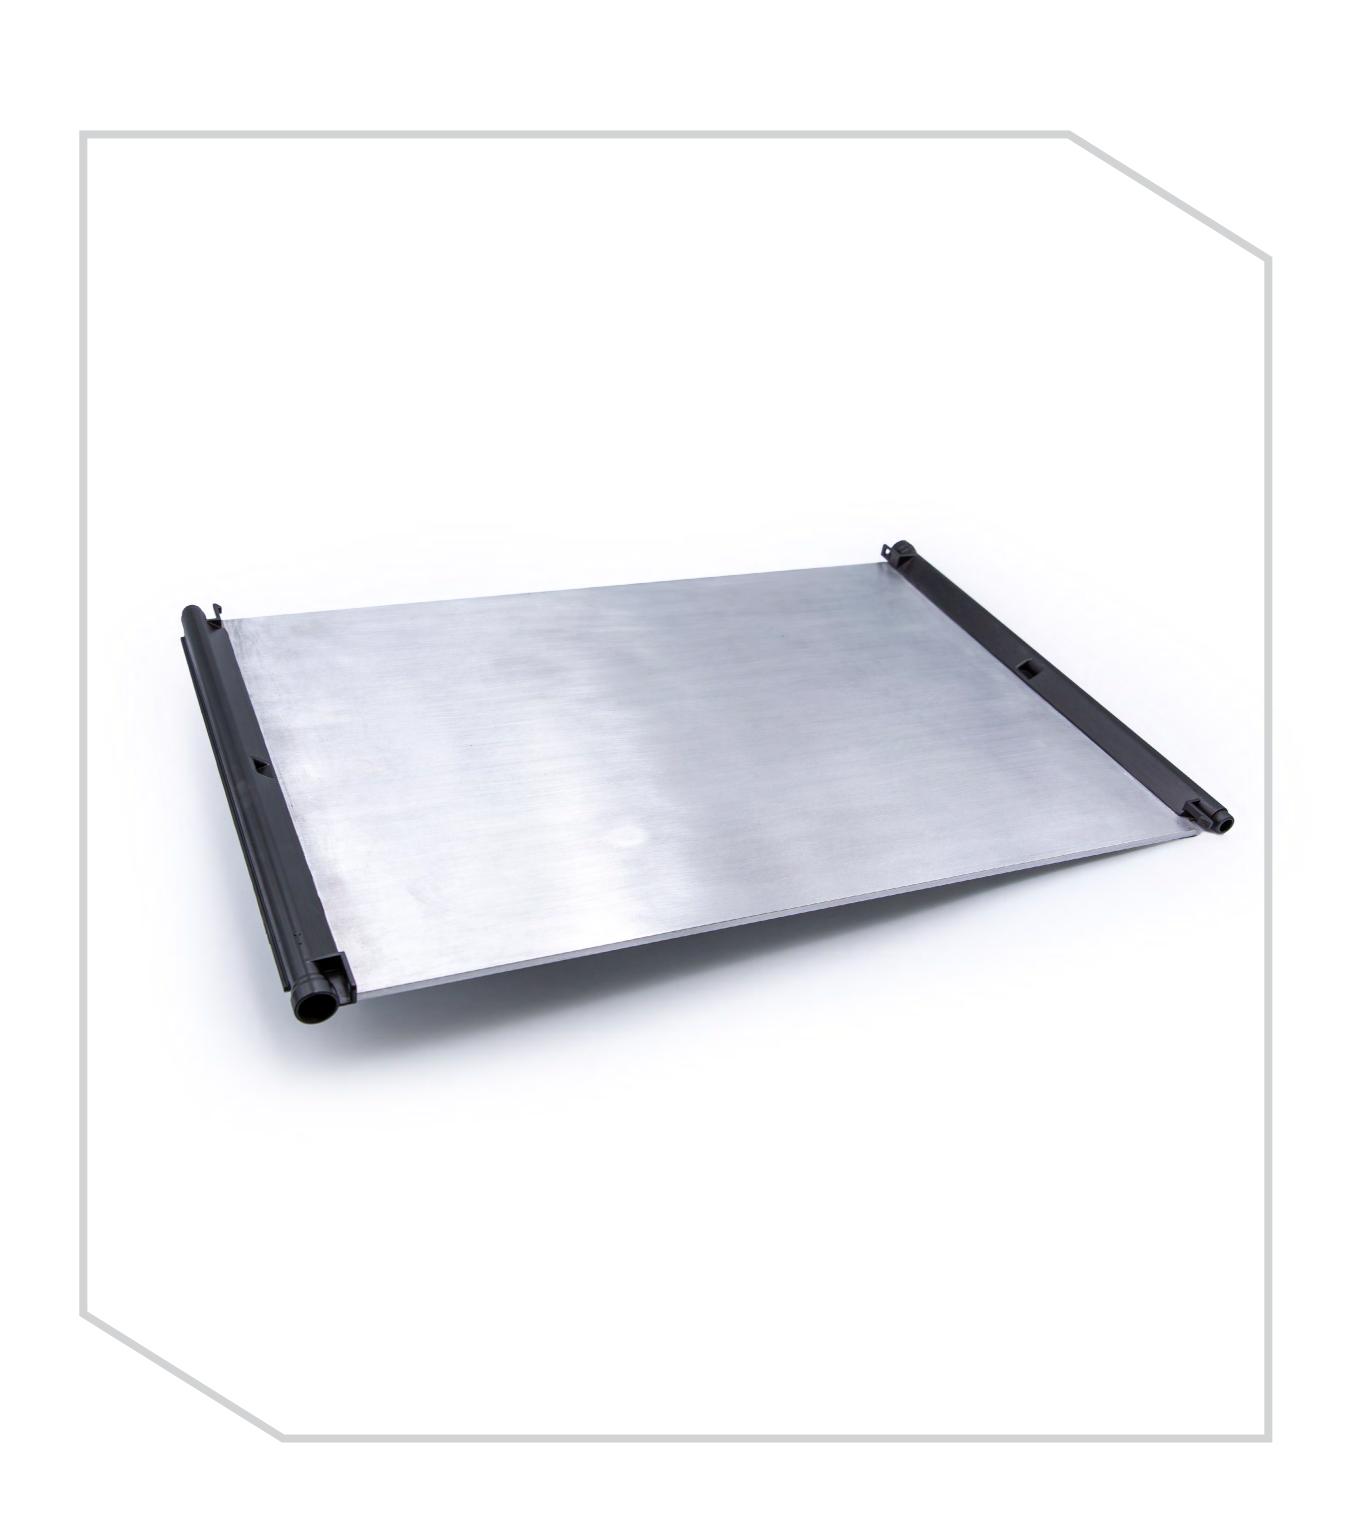

## WITH MPDB®

INTERCELL COLING

BATTERY COLD
PLATES

POWER ELECTRONIC COOLING

BATTERY POLE SEALING

sales @quarder.de www.quarder.de

## WHAT IS OUR MPDB® TECHNOLOGY ABOUT?

- MPDB® allows the direct combination between plastic and metal, which is helium tight and has long term stability
- Elimination of brazing, sealing elements or screw connections

New design freedom with innovative possibilities for functional integration by combining plastic injection moulding with the metals processing industry