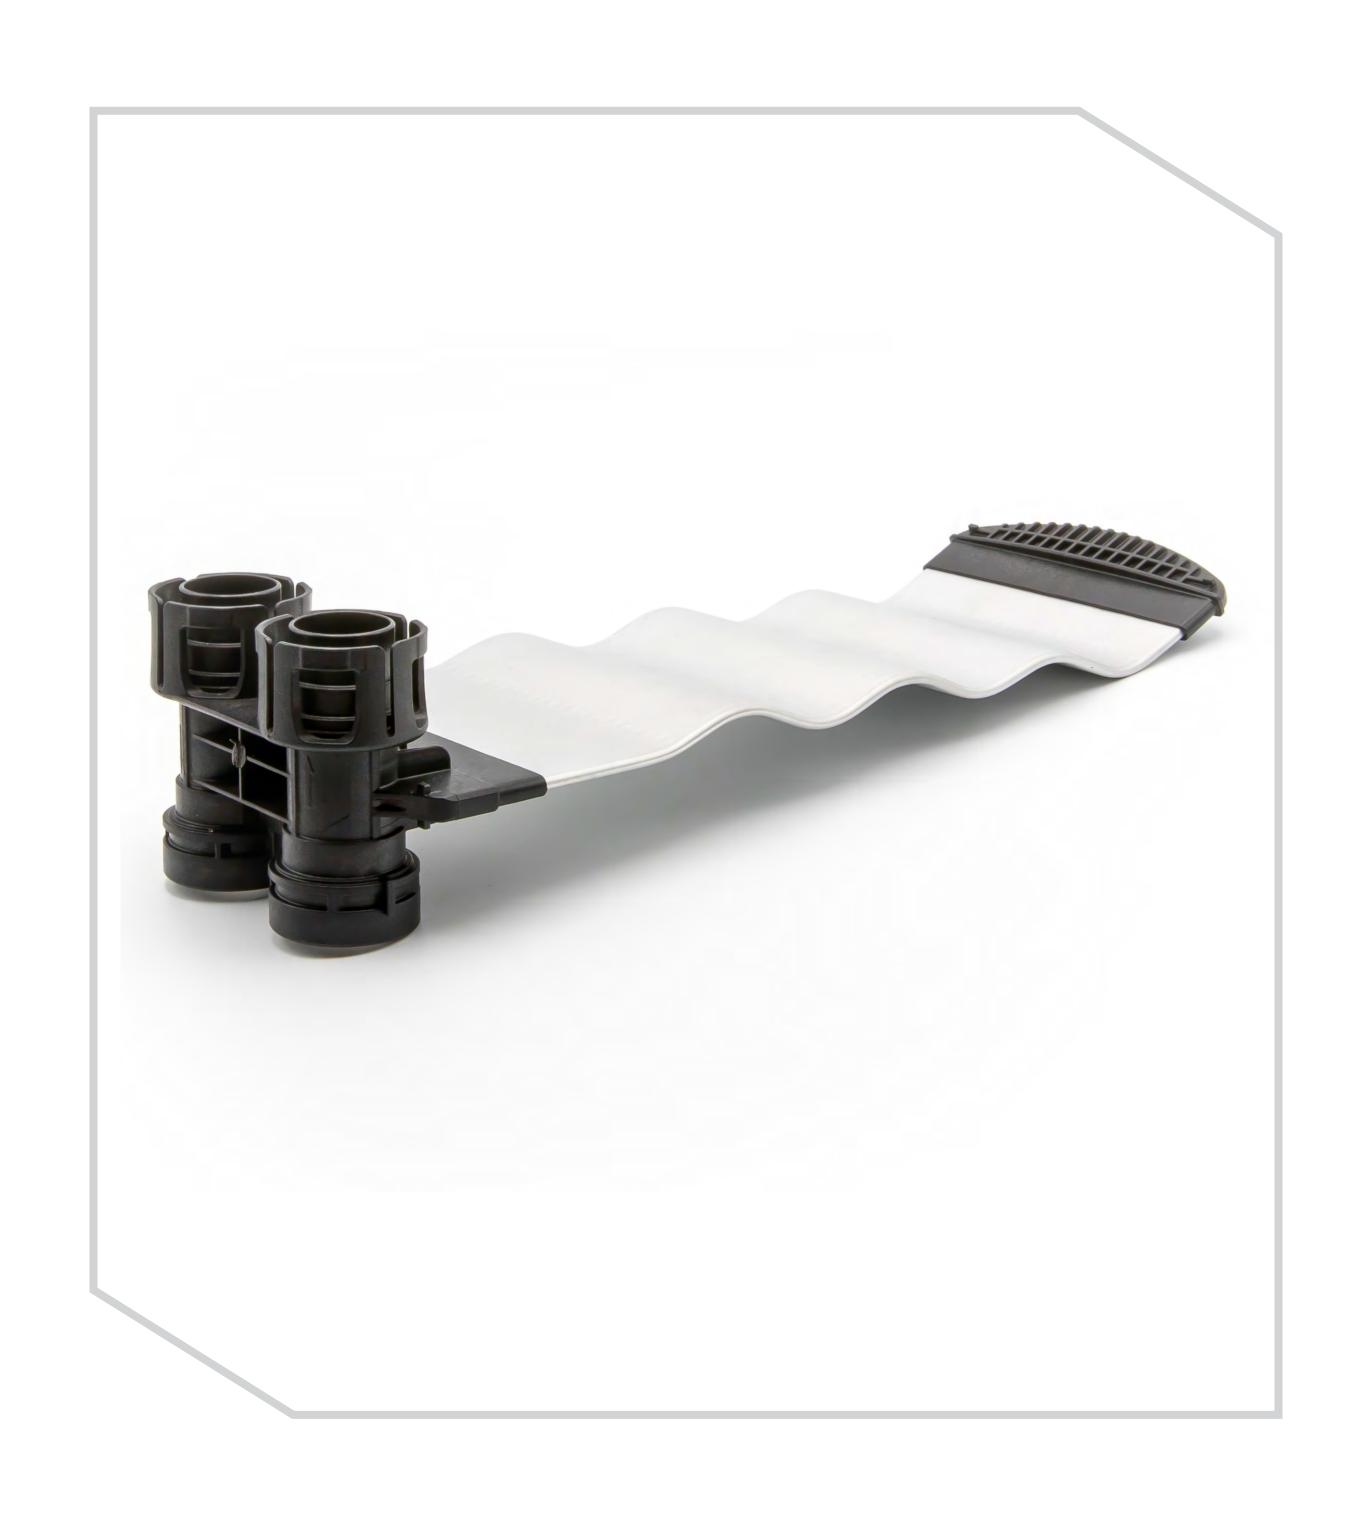

## WITH MPDB®

INTERCELL COLING

BATTERY COLD
PLATES

POWER ELECTRONIC COOLING

BATTERY POLE SEALING

sales @quarder.de www.quarder.de

## WHAT IS OUR MPDB® TECHNOLOGY ABOUT?

- MPDB® allows the direct combination between plastic and metal, which is helium tight and has long term stability
- Elimination of brazing, sealing elements or screw connections

New design freedom with innovative possibilities for functional integration by combining plastic injection moulding with the metals processing industry