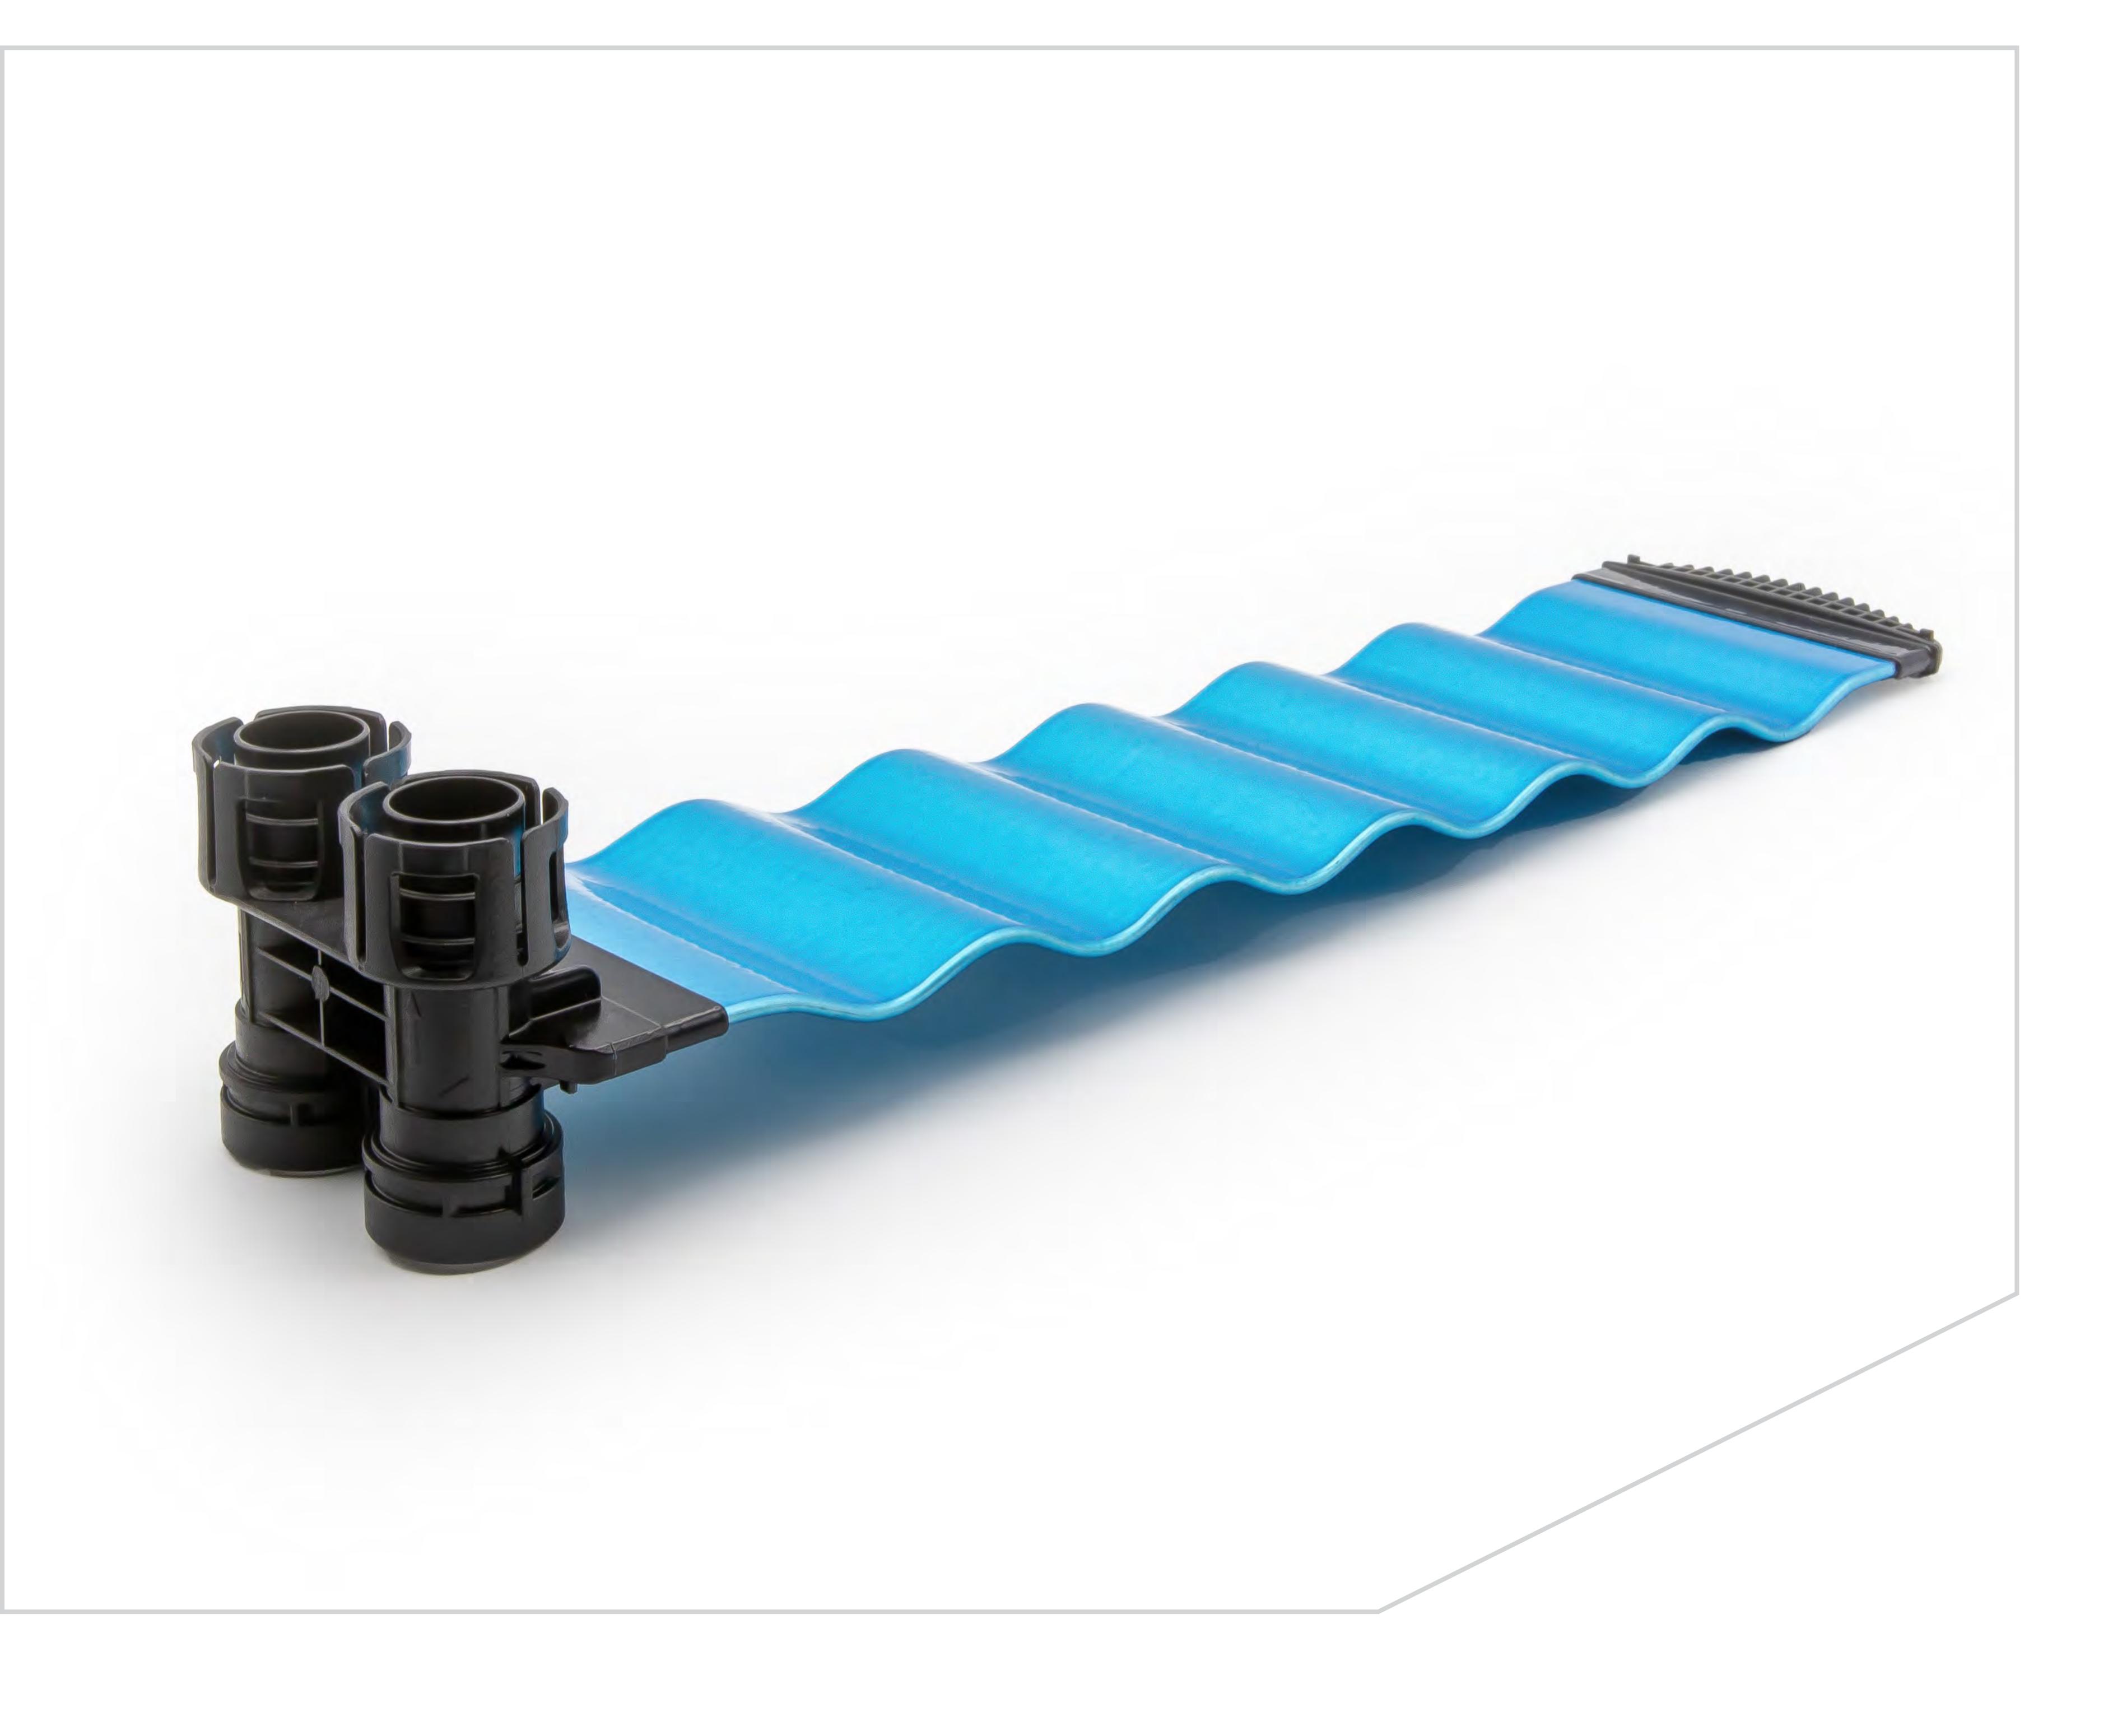

## WITH MPDB®

INTERCELL COLING

BATTERY COLD
PLATES

POWER ELECTRONIC COOLING

BATTERY POLE SEALING

sales @quarder.de www.quarder.de

## WHAT IS OUR MPDB® TECHNOLOGY ABOUT?

- MPDB® allows the direct combination between plastic and metal, which is helium tight and has long term stability
- Elimination of brazing, sealing elements or screw connections

New design freedom with innovative possibilities for functional integration by combining plastic injection moulding with the metals processing industry